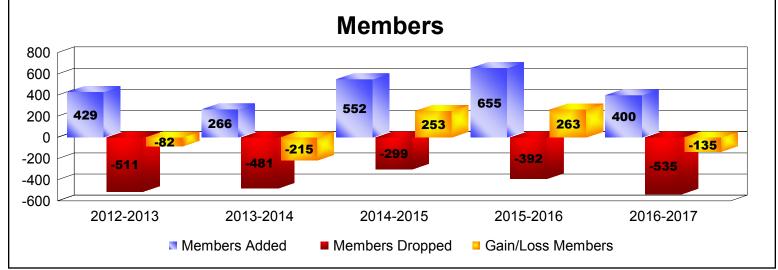

District 301A2 As of June 2017 Cumulative

| Year      | New<br>Clubs | Dropped<br>Clubs | Gain/<br>Loss<br>Clubs | New<br>Members | Charter<br>Members | Reinstate<br>Members | Transfer<br>Members | Total<br>Member<br>Added | Total<br>Members<br>Dropped | Gain/<br>Loss<br>Members |
|-----------|--------------|------------------|------------------------|----------------|--------------------|----------------------|---------------------|--------------------------|-----------------------------|--------------------------|
| 2012-2013 | 6            | -12              | -6                     | 257            | 124                | 47                   | 1                   | 429                      | -511                        | -82                      |
| 2013-2014 | 1            | -11              | -10                    | 151            | 49                 | 64                   | 2                   | 266                      | -481                        | -215                     |
| 2014-2015 | 8            | -1               | 7                      | 279            | 224                | 46                   | 3                   | 552                      | -299                        | 253                      |
| 2015-2016 | 16           | -5               | 11                     | 267            | 370                | 15                   | 3                   | 655                      | -392                        | 263                      |
| 2016-2017 | 2            | -17              | -15                    | 317            | 70                 | 12                   | 1                   | 400                      | -535                        | -135                     |
| Average   | 7            | -9               | -3                     | 254            | 167                | 37                   | 2                   | 460                      | -444                        | 17                       |