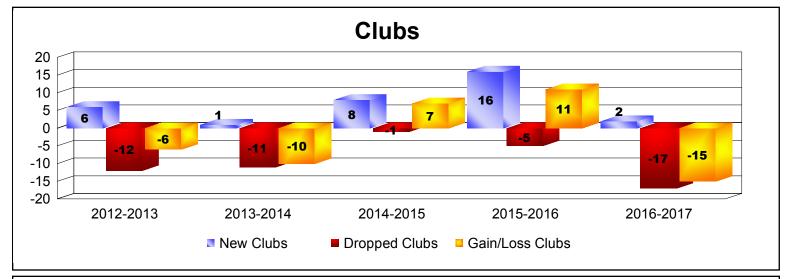

District 301A2 As of June 2017 Cumulative

| Year      | New<br>Clubs | Dropped<br>Clubs | Gain/<br>Loss<br>Clubs | New<br>Members | Charter<br>Members | Reinstate<br>Members | Transfer<br>Members | Total<br>Member<br>Added | Total<br>Members<br>Dropped | Gain/<br>Loss<br>Members |
|-----------|--------------|------------------|------------------------|----------------|--------------------|----------------------|---------------------|--------------------------|-----------------------------|--------------------------|
| 2012-2013 | 6            | -12              | -6                     | 257            | 124                | 47                   | 1                   | 429                      | -511                        | -82                      |
| 2013-2014 | 1            | -11              | -10                    | 151            | 49                 | 64                   | 2                   | 266                      | -481                        | -215                     |
| 2014-2015 | 8            | -1               | 7                      | 279            | 224                | 46                   | 3                   | 552                      | -299                        | 253                      |
| 2015-2016 | 16           | -5               | 11                     | 267            | 370                | 15                   | 3                   | 655                      | -392                        | 263                      |
| 2016-2017 | 2            | -17              | -15                    | 317            | 70                 | 12                   | 1                   | 400                      | -535                        | -135                     |
| Average   | 7            | -9               | -3                     | 254            | 167                | 37                   | 2                   | 460                      | -444                        | 17                       |